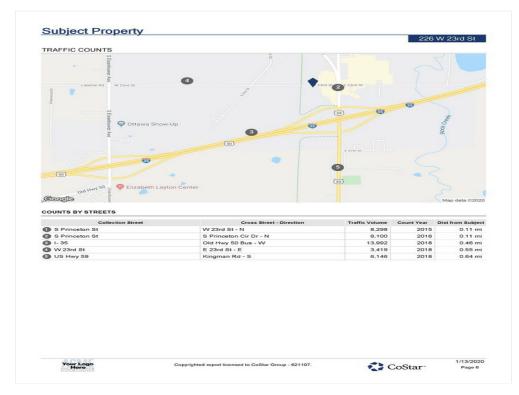

#### **Property Photos**

Traffic Count CoStar 1-20 Demographics CoStar 1-20

210 W 23rd St, Ottawa, KS 66067