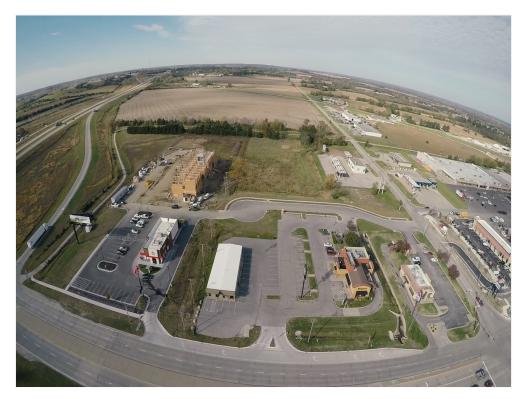

# Property Photos

210 W 23rd St, Ottawa, KS 66067

## Property Photos

210 W 23rd St, Ottawa, KS 66067