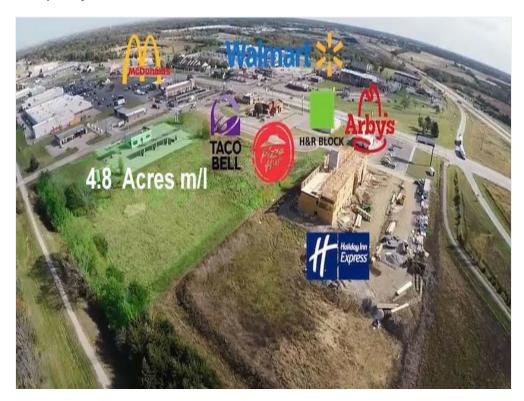

### Property Photos

Aerial 210 W 23rd St & 59 Hwy

210 W 23rd St, Ottawa, KS 66067