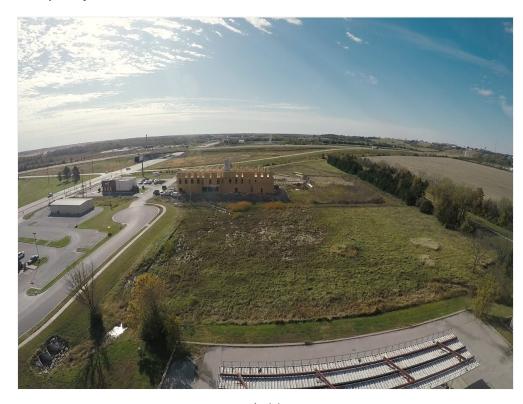

Ottawa, KS 66067



210 W 23rd St, Ottawa, KS 66067

#### **Property Details**

TIF DISTRICT

Price: \$1,000,000

• This property is located near I-35 and 59 Hwy.

• The property is located in a TIF DISTRICT AND OPPORTUNITY ZONE!

View the full listing here: https://www.loopnet.com/Listing/210-W-23rd-St-Ottawa-KS/17350051/

Price: \$1,000,000

Property Type: Land

Property Sub-type: Commercial

Proposed Use: Retail

Sale Type: Investment

Total Lot Size: 4.80 AC

No. Lots: 1

Zoning Description: C3

210 W 23rd St, Ottawa, KS 66067

### Location



210 W 23rd St, Ottawa, KS 66067

## Property Photos





Building Photo Aerial

210 W 23rd St, Ottawa, KS 66067

## Property Photos





210 W 23rd St, Ottawa, KS 66067

# Property Photos





210 W 23rd St, Ottawa, KS 66067

# Property Photos





210 W 23rd St, Ottawa, KS 66067

## Property Photos





210 W 23rd St, Ottawa, KS 66067

## Property Photos





210 W 23rd St, Ottawa, KS 66067

### Property Photos





Aerial 210 W 23rd St & 59 Hwy

210 W 23rd St, Ottawa, KS 66067

#### **Property Photos**





Traffic Count CoStar 1-20 Demographics CoStar 1-20

210 W 23rd St, Ottawa, KS 66067

#### **Property Photos**





Income and Spending Demographics 1 CoStar 1-20

Income and Spending Demographics 2 CoStar 1-20

210 W 23rd St, Ottawa, KS 66067

### Property Photos



20 Minute Drive Report

210 W 23rd St, Ottawa, KS 66067



Donielle Dodson donielledodson@gmail.com (785) 418-6441

**Prestige Real Estate** 406 S Main St Ottawa, KS 66067

PRESTIGE REAL ESTATE