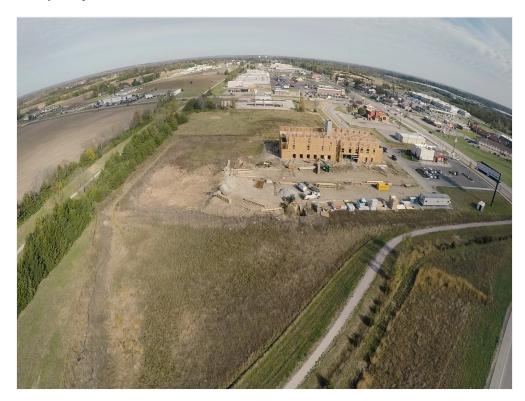

• This property is located near I-35 and 59 Hwy.

• The property is located in a TIF DISTRICT AND OPPORTUNITY ZONE!

View the full listing here: https://www.loopnet.com/Listing/210-W-23rd-St-Ottawa-KS/17350051/

Price: \$1,000,000

Property Type: Land

Property Sub-type: Commercial

Proposed Use: Retail

Sale Type: Investment

Total Lot Size: 4.80 AC

No. Lots: 1

Zoning Description: C3

210 W 23rd St, Ottawa, KS 66067

### Location



210 W 23rd St, Ottawa, KS 66067

## Property Photos





Building Photo Aerial

210 W 23rd St, Ottawa, KS 66067

## Property Photos





210 W 23rd St, Ottawa, KS 66067

# Property Photos





210 W 23rd St, Ottawa, KS 66067

# Property Photos





210 W 23rd St, Ottawa, KS 66067

## Property Photos





210 W 23rd St, Ottawa, KS 66067

## Property Photos





210 W 23rd St, Ottawa, KS 66067

### Property Photos





Aerial 210 W 23rd St & 59 Hwy

210 W 23rd St, Ottawa, KS 66067

#### **Property Photos**





Traffic Count CoStar 1-20 Demographics CoStar 1-20

210 W 23rd St, Ottawa, KS 66067

#### **Property Photos**





Income and Spending Demographics 1 CoStar 1-20

Income and Spending Demographics 2 CoStar 1-20

210 W 23rd St, Ottawa, KS 66067

### Property Photos



20 Minute Drive Report

210 W 23rd St, Ottawa, KS 66067



Donielle Dodson donielledodson@gmail.com (785) 418-6441

**Prestige Real Estate** 406 S Main St Ottawa, KS 66067

PRESTIGE REAL ESTATE