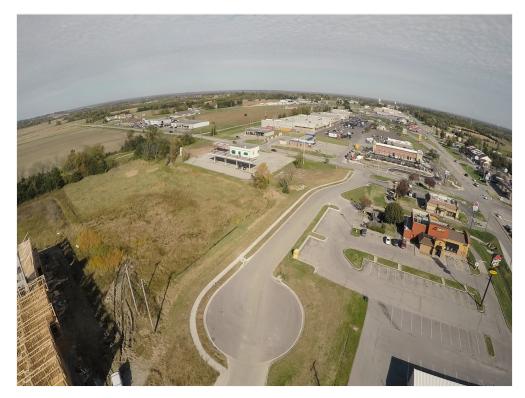

210 W 23rd St, Ottawa, KS 66067



210 W 23rd St, Ottawa, KS 66067

#### **Property Details**

TIF DISTRICT

Price: \$1,000,000

• This property is located near I-35 and 59 Hwy.

• The property is located in a TIF DISTRICT AND OPPORTUNITY ZONE!

View the full listing here: https://www.loopnet.com/Listing/210-W-23rd-St-Ottawa-KS/17350051/

Price: \$1,000,000

Property Type: Land

Property Sub-type: Commercial

Proposed Use: Retail

Sale Type: Investment

Total Lot Size: 4.80 AC

No. Lots: 1

Zoning Description: C3

210 W 23rd St, Ottawa, KS 66067

### Location



210 W 23rd St, Ottawa, KS 66067

## Property Photos





Building Photo Aerial

210 W 23rd St, Ottawa, KS 66067

## Property Photos





210 W 23rd St, Ottawa, KS 66067

# Property Photos





210 W 23rd St, Ottawa, KS 66067

# Property Photos





210 W 23rd St, Ottawa, KS 66067

## Property Photos





210 W 23rd St, Ottawa, KS 66067

## Property Photos





210 W 23rd St, Ottawa, KS 66067

### Property Photos





Aerial 210 W 23rd St & 59 Hwy

210 W 23rd St, Ottawa, KS 66067

#### **Property Photos**





Traffic Count CoStar 1-20 Demographics CoStar 1-20

210 W 23rd St, Ottawa, KS 66067

#### **Property Photos**





Income and Spending Demographics 1 CoStar 1-20

Income and Spending Demographics 2 CoStar 1-20

210 W 23rd St, Ottawa, KS 66067

### Property Photos



20 Minute Drive Report

210 W 23rd St, Ottawa, KS 66067



Donielle Dodson donielledodson@gmail.com (785) 418-6441

**Prestige Real Estate** 406 S Main