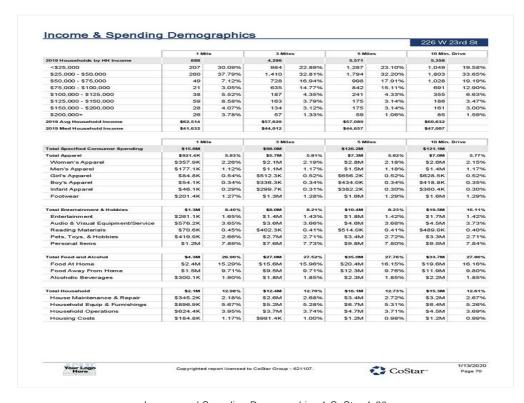

#### **Property Photos**

Income and Spending Demographics 1 CoStar 1-20

Income and Spending Demographics 2 CoStar 1-20

210 W 23rd St, Ottawa, KS 66067