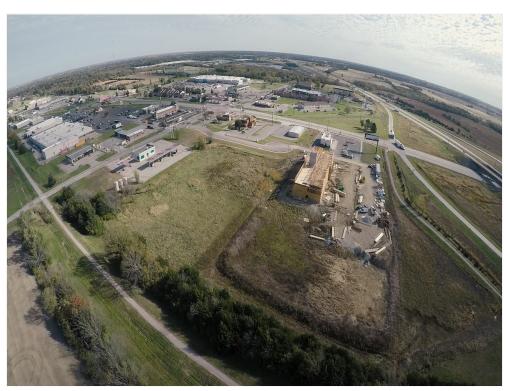

This property is located near I-35 and 59 Hwy.

• The property is located in a TIF DISTRICT AND OPPORTUNITY ZONE!

View the full listing here: https://www.loopnet.com/Listing/210-W-23rd-St-Ottawa-KS/17350051/

Price: \$1,000,000

Property Type: Land

Property Sub-type: Commercial

Proposed Use: Retail

Sale Type: Investment

Total Lot Size: 4.80 AC

No. Lots: 1

Zoning Description: C3

210 W 23rd St, Ottawa, KS 66067

### Location



210 W 23rd St, Ottawa, KS 66067

## Property Photos





Building Photo Aerial

210 W 23rd St, Ottawa, KS 66067

## Property Photos





210 W 23rd St, Ottawa, KS 66067

# Property Photos





210 W 23rd St, Ottawa, KS 66067

# Property Photos





210 W 23rd St, Ottawa, KS 66067

## Property Photos





210 W 23rd St, Ottawa, KS 66067

## Property Photos





210 W 23rd St, Ottawa, KS 66067

### Property Photos





Aerial 210 W 23rd St & 59 Hwy

210 W 23rd St, Ottawa, KS 66067

#### **Property Photos**





Traffic Count CoStar 1-20 Demographics CoStar 1-20

210 W 23rd St, Ottawa, KS 66067

#### **Property Photos**





Income and Spending Demographics 1 CoStar 1-20

Income and Spending Demographics 2 CoStar 1-20

210 W 23rd St, Ottawa, KS 66067

### Property Photos



20 Minute Drive Report

210 W 23rd St, Ottawa, KS 66067



Donielle Dodson donielledodson@gmail.com (785) 418-6441

**Prestige Real Estate** 406 S Main St Ottawa, KS 66067

PRESTIGE REAL ESTATE