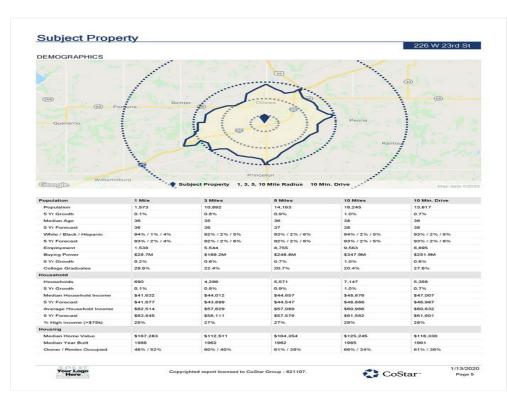

#### **Property Photos**

Traffic Count CoStar 1-20 Demographics CoStar 1-20

210 W 23rd St, Ottawa, KS 66067