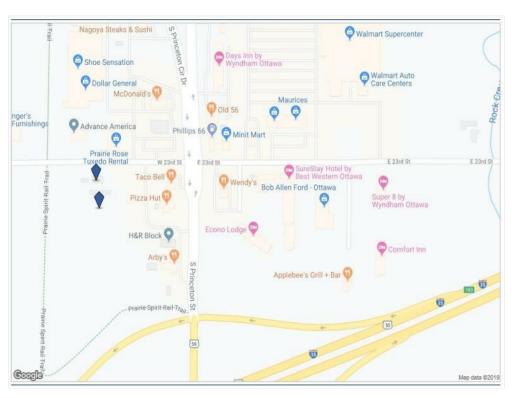

perty is located in a TIF DISTRICT AND OPPORTUNITY ZONE!

View the full listing here: https://www.loopnet.com/Listing/210-W-23rd-St-Ottawa-KS/17350051/

Price: \$1,000,000

Property Type: Land

Property Sub-type: Commercial

Proposed Use: Retail

Sale Type: Investment

Total Lot Size: 4.80 AC

No. Lots: 1

Zoning Description: C3

210 W 23rd St, Ottawa, KS 66067

### Location



210 W 23rd St, Ottawa, KS 66067

## Property Photos





Building Photo Aerial

210 W 23rd St, Ottawa, KS 66067

## Property Photos





210 W 23rd St, Ottawa, KS 66067

# Property Photos





210 W 23rd St, Ottawa, KS 66067

# Property Photos





210 W 23rd St, Ottawa, KS 66067

## Property Photos





210 W 23rd St, Ottawa, KS 66067

## Property Photos





210 W 23rd St, Ottawa, KS 66067

### Property Photos





Aerial 210 W 23rd St & 59 Hwy

210 W 23rd St, Ottawa, KS 66067

#### **Property Photos**





Traffic Count CoStar 1-20 Demographics CoStar 1-20

210 W 23rd St, Ottawa, KS 66067

#### **Property Photos**





Income and Spending Demographics 1 CoStar 1-20

Income and Spending Demographics 2 CoStar 1-20

210 W 23rd St, Ottawa, KS 66067

### Property Photos



20 Minute Drive Report

210 W 23rd St, Ottawa, KS 66067



Donielle Dodson donielledodson@gmail.com (785) 418-6441

**Prestige Real Estate** 406 S Main St Ottawa, KS 66067

PRESTIGE REAL ESTATE