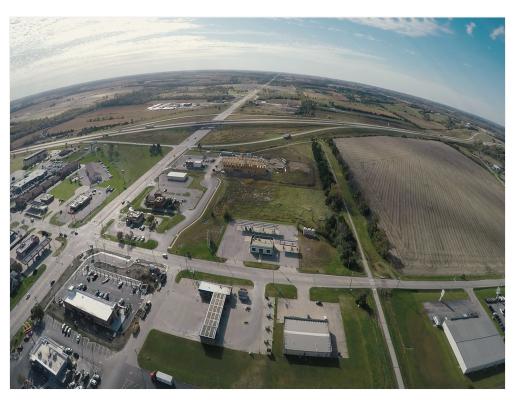

## Property Photos

210 W 23rd St, Ottawa, KS 66067

# Property Photos

210 W 23rd St, Ottawa, KS 66067