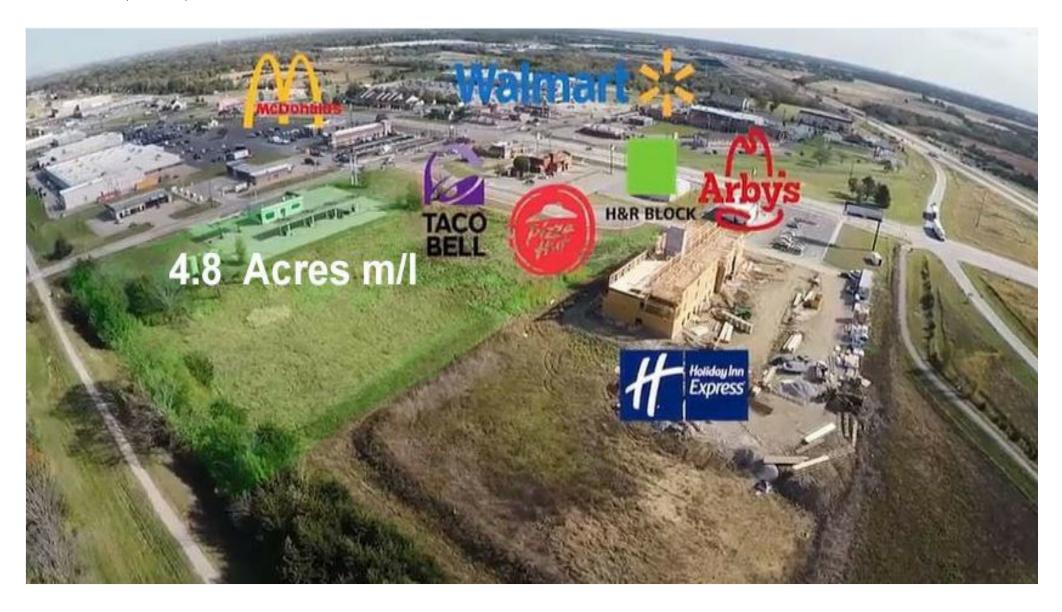

## Property Photos

Building Photo Aerial

210 W 23rd St, Ottawa, KS 66067

Price: \$1,000,000

Property Type: Land

Property Sub-type: Commercial

Proposed Use: Retail

Sale Type: Investment

Total Lot Size: 4.80 AC

No. Lots: 1

Zoning Description: C3